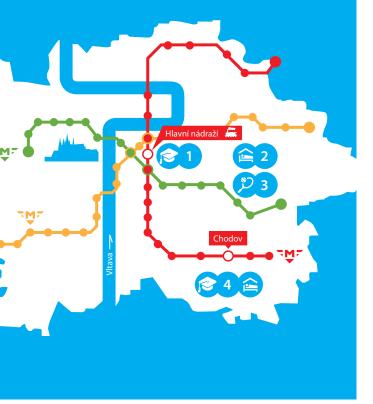

elations
- Faculty of Business Administration
- Faculty of Informatics and Statistics
- Faculty of Economics
- Faculty of Management located in Jindřichův Hradec

# 16.000 students more than 600

qualified academics and business experts

# 

International Accreditations EPAS (Faculty of International Relations) **EQUIS** (Faculty of Business Administration)



### International Networks

**PIM** (Partnership in

International Rankings Financial Times ranking

Annualy appraised by

Eduniversal Ranking

23

International

Relations

**250** partner universities

1.000 outgoing

& **1.000** incoming

# **Facilities**

Library, Access to electronic databases. Wireless network,Computers and different study facilities, Dormitory, Sport facilities











# (1)



Jarov dormitory