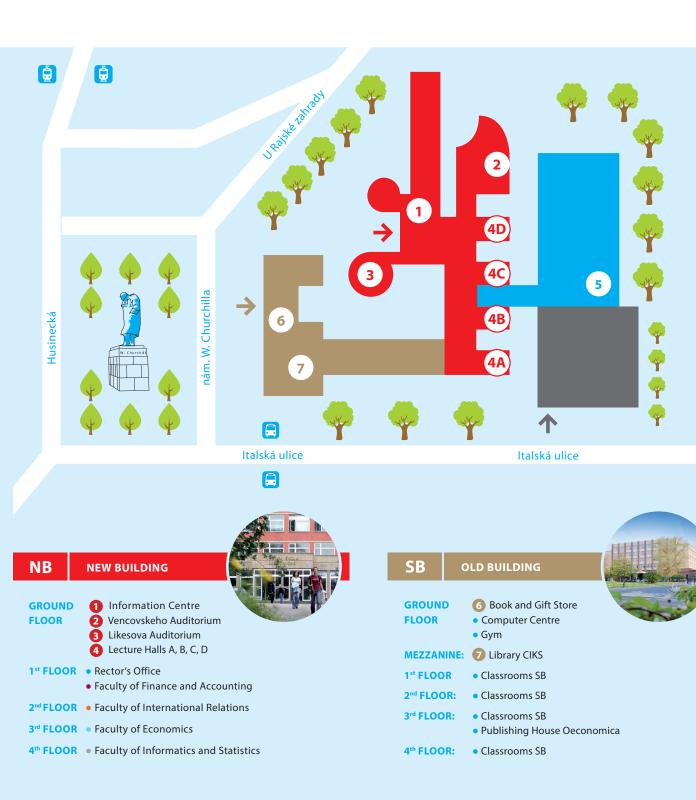

### RAJSKA BUILDING RB



- 2<sup>nd</sup> FLOOR Classrooms RB
- **3<sup>rd</sup> FLOOR** Faculty of Business Administration • HR Department
- 4<sup>th</sup> **FLOOR** Faculty of Business Administration, Dean's Office
- 5<sup>th</sup> FLOOR Bursar's Office • International Studies Centre



CONTACT University of Economics, Prague nám. W. Churchilla 4, 130 67 Prague 3, Czech Republic admissions@vse.cz

- > www.vse.cz/english **admissions.vse.cz**
- **f** /vsecz.english
- ි /vsecz





### The Right Step Forward



**UNIVERSITY GUIDE** 

**UNIVERSITY OF ECONOMICS,** PRAGUE



## THE UNIVERSITY OF ECONOMICS, PRAGUE (VŠE)

is the largest university of economics in the Czech Republic with more than 60 years of tradition. The University's six faculties offer a diverse spectrum of bachelor's, master's and doctoral programmes in the fields of economics, finance and statistics, business and management. The number of students currently enrolled at the University of Economics, Prague is approximately 16.000. Every year, the number of applicants exceeds the capacity of the University. The high demands on applicants and students are reflected in the excellent employability of VŠE graduates. The current number of qualified academic staff employed is 600.

## **FACULTIES OF VŠE**